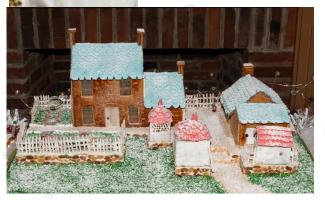

He will be joined by a pastry chef colleague for the demonstration Maximum of 15 attendees, \$5 each Call 314-822-8171 for Reservations

LATER we will be accepting gingerbread house submissions to be displayed at Historic Sappington House
1015 S. Sappington Road 63126

Deliver between Monday, December 2<sup>nd</sup> through Friday, December 6<sup>th</sup>

To be displayed from December 7<sup>th</sup> at 10 am to December 22<sup>nd</sup> at 8 pm at which time the creator may pick up their house by appointment

Phone Sally at 314-822-8171 or email <a href="mailto:sallyc@historicsappingtonhouse.org">sallyc@historicsappingtonhouse.org</a>

INTENT form to submit gingerbread house for 2024 Historic Sappington House display due Friday, November 29<sup>th</sup>